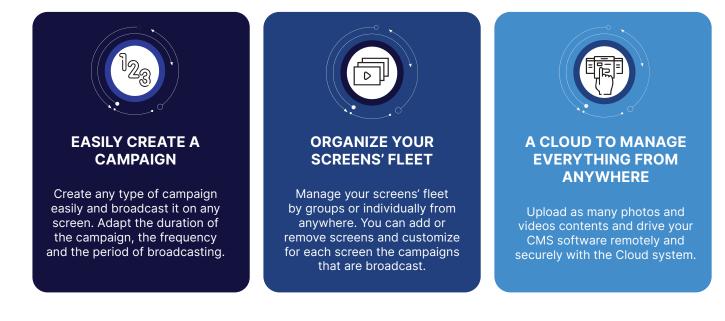

# EASY TO USE

From campaign creation to management of your screens' fleet, handle everything from anywhere.

### The most flexible CMS solution on the market with credit system.

consume your credits.

#### ADAPT YOUR SCREEN NETWORK TO YOUR NEEDS

Depending on the seasonality, your events or your offers, choose to put your screens off during the chosen period.

No credit will be used if your screens are inactive for several months.

InSignage is an all-inclusive solution, no hidden cost, no extra fees. Unlike the majority of CMS solutions available on the market:

UNLIMITED CLOUD CAPACITY

Create as many campaigns as you need with unlimited storage for your content. No extra fees for additional capacity.