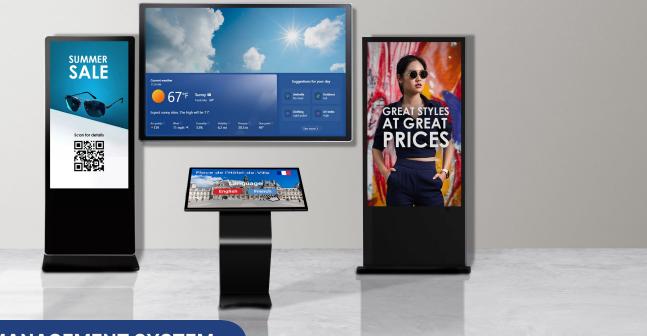

# **CONTENT MANAGEMENT SYSTEM**

InSignage CMS, the most powerful software to create & manage your broadcast campaigns as well as your screens' fleet without any specialized technical knowledge.

# EASY TO USE

From campaign creation to management of your screens' fleet, handle everything from anywhere.

# 

Only one CMS software to run all your screens, whatever the brand.