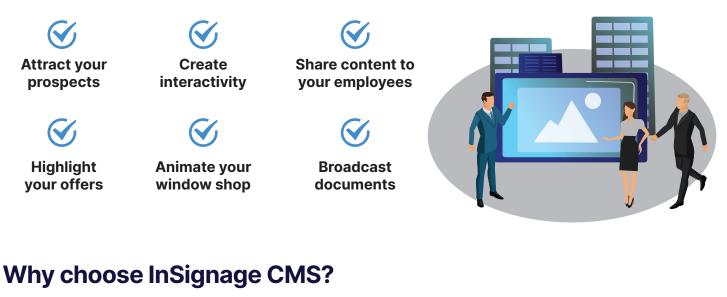

# EASY TO USE

From campaign creation to management of your screens' fleet, handle everything from anywhere.

#### **CUSTOMIZABLE CAMPAIGNS AT ANY TIME**

Adapted and customizable campaigns thanks to the different modules (weather, RSS Feeds, online/offline website, QR Code events, etc).

#### **CMS IN CONSTANT EVOLUTION**

New modules are constantly being developed to meet the needs of the market and companies.

#### **CUSTOMIZED SERVICES ON DEMAND**

- Develop modules on demand
- Deploy dedicated clouds in your country on demand\*
- Connect the cloud to your server on demand

\*in selected countries